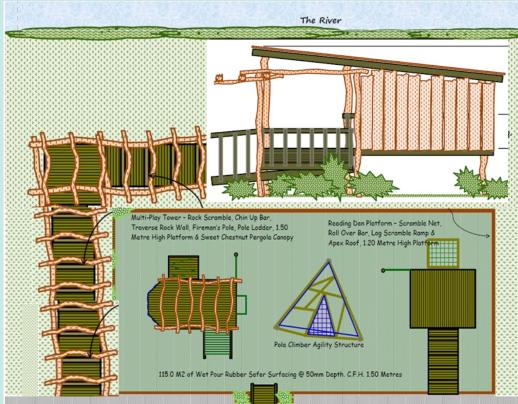

## LONGPARISH C.E. PRIMARY SCHOOL LOOKOUT LODGE AND TRIM TRAIL

We need to raise £42,224 to create an outdoor classroom/lookout lodge and new trim trail for the pupils at Longparish CE Primary School.

Environmentally friendly, ecological and educational. It will enhance and enrich learning opportunities for all our children and will help to sustain the capacity of the village school in the years to come.

Gift to the school any of these, this Christmas:

- ⇒ Sweet Chestnut Poles used for the walkway arch @ £25 each or £32 (including fixings)
- ⇒ Sleepers for the flower bed borders @ £22 or £35 (including fixings)
- ⇒ Upright posts @£62 each
- ⇒ Wooden planks @ £50